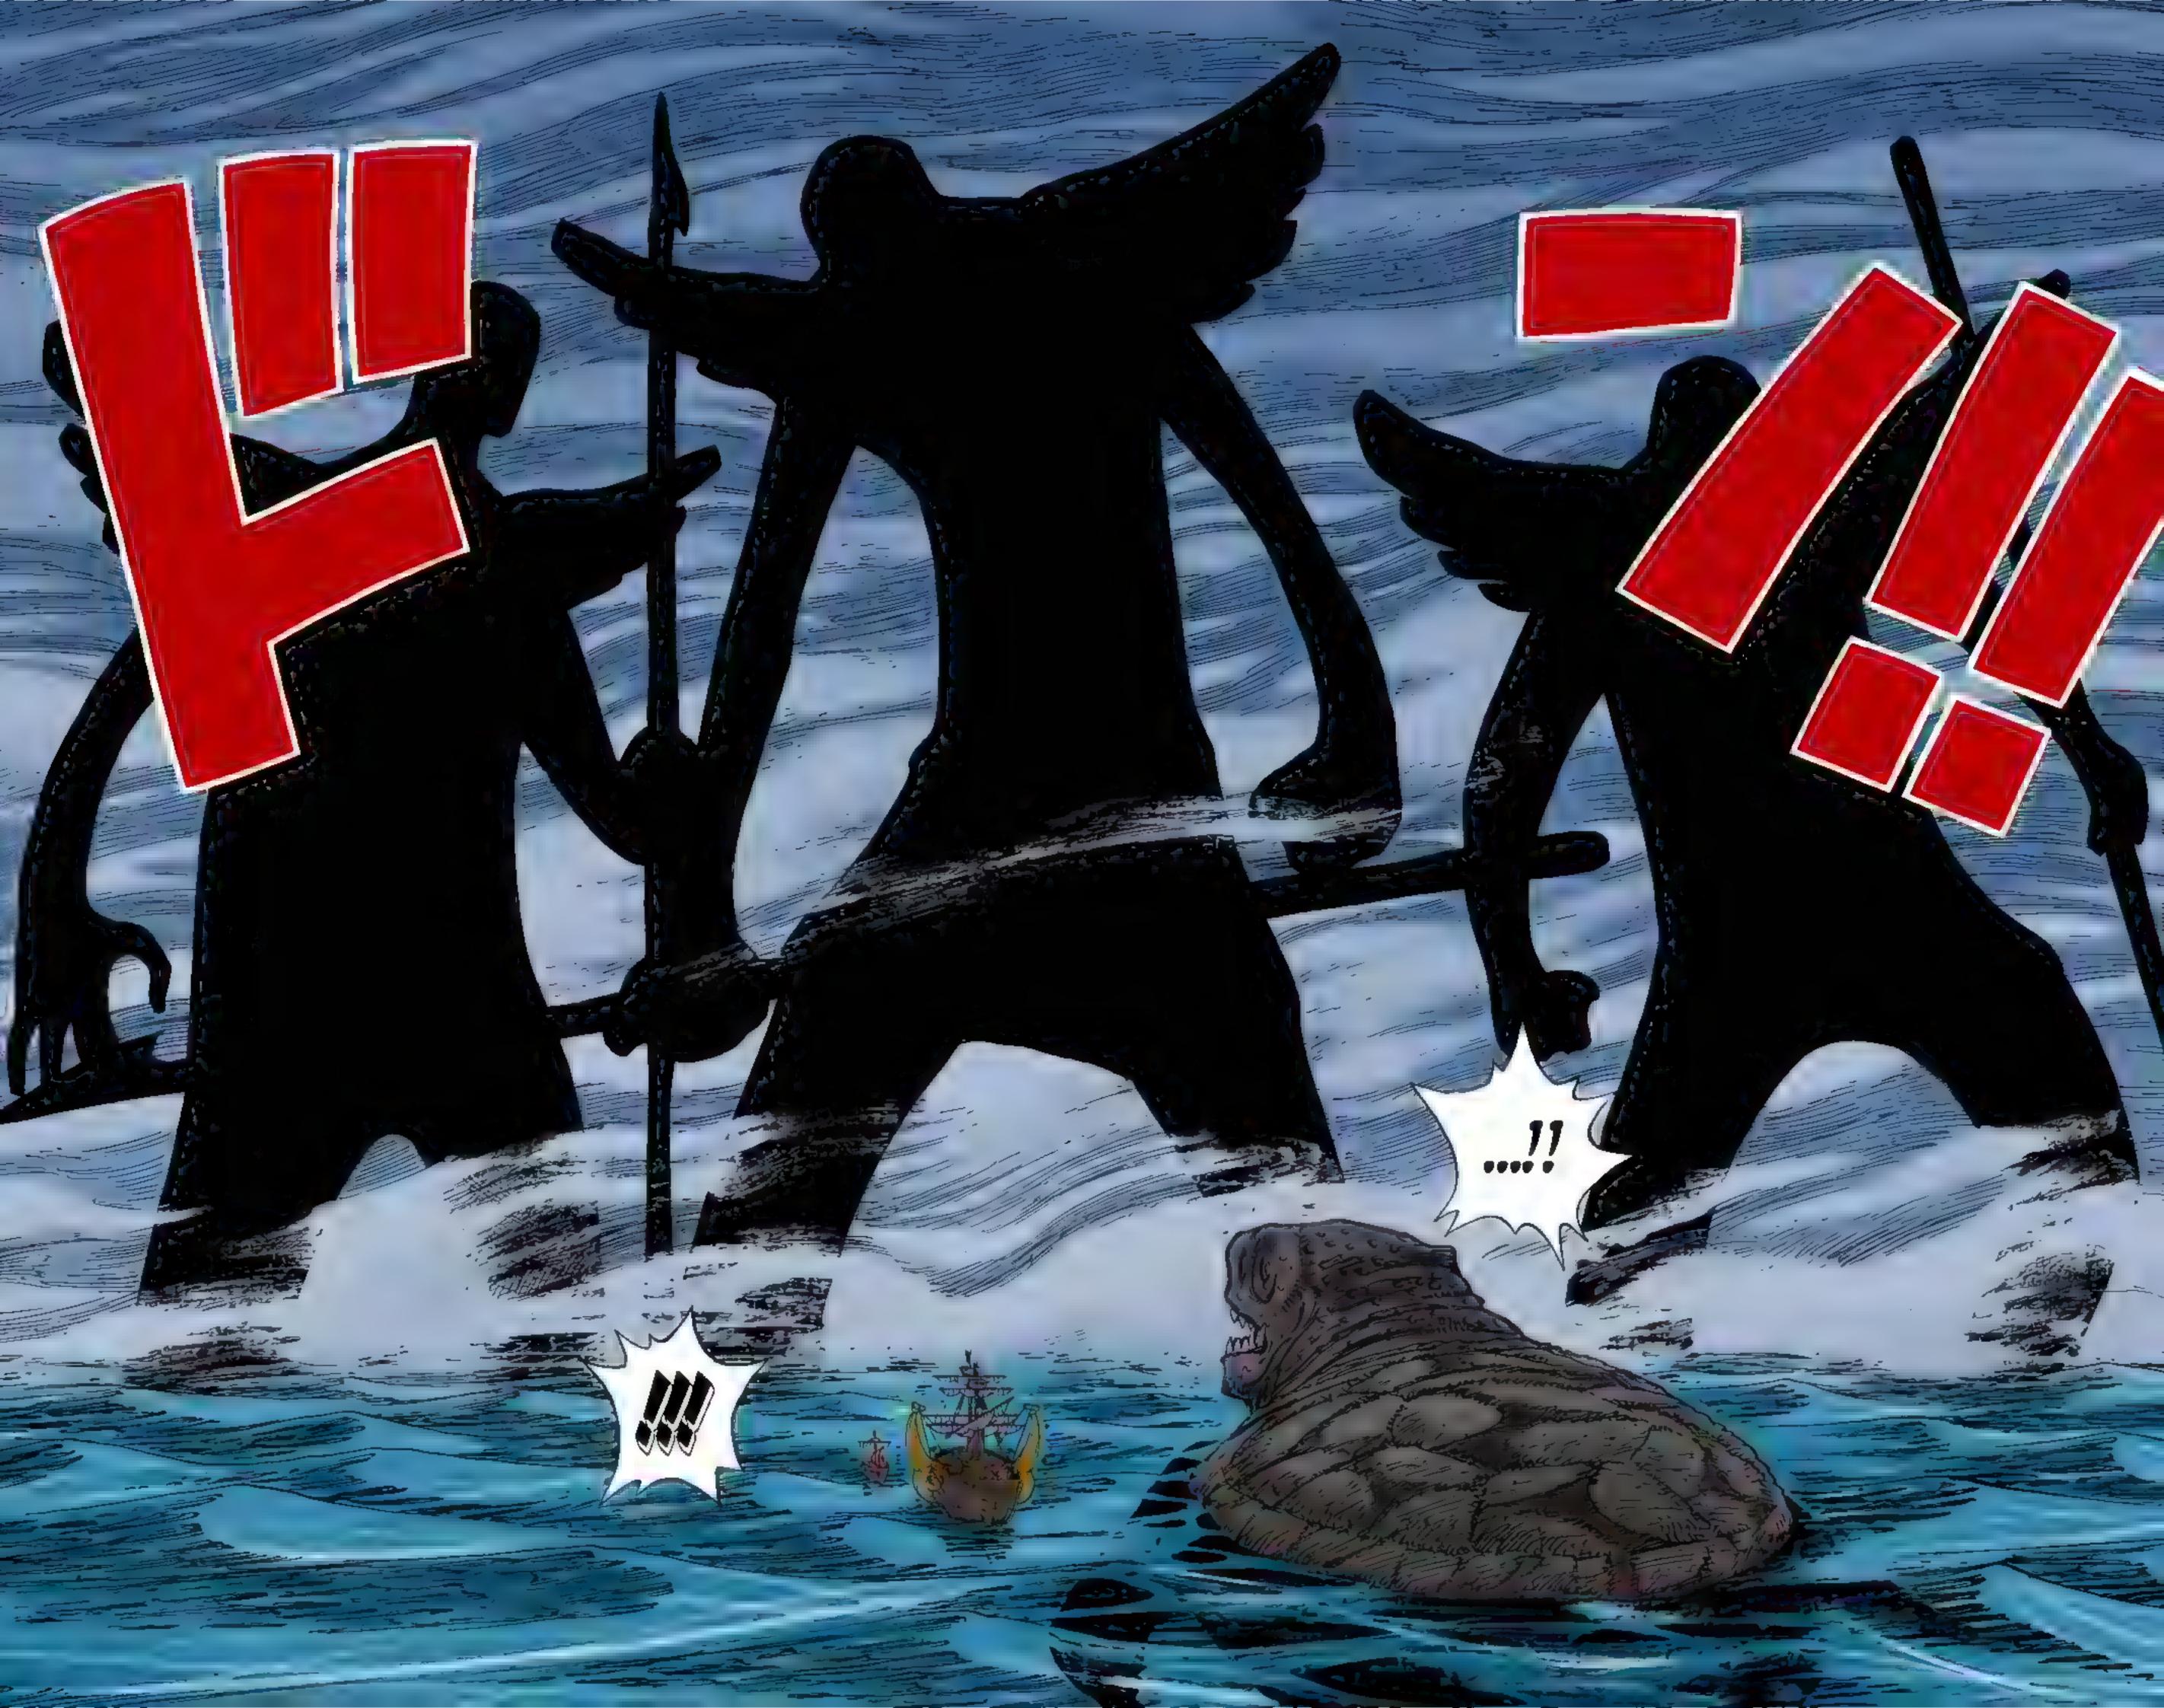

## Chapter 221: MONSTERS

UHN!!

## M-M-M-MONSTERS!!

Q: Hello, I have a question for you, Oda Sensei. Which character in One Piece do you most resemble? (I'm thinking you're probably very "Usoppish.")

A: Let's see... There's the Brains, the calm demeanor, the clothes...
Yes, I guess I'm a lot like "Red-haired" Shanks! Yeah! I can hear
everyone shouting in agreement. Ha ha ha... Huh? Ow!
Don't throw things at me! That hurts!